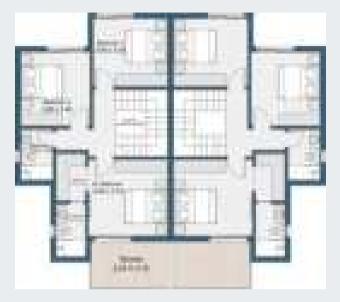

#### TWINHOUSE 227 M<sup>2</sup>

#### First Floo

| Master Bedroom  | 3.85x3.7  |
|-----------------|-----------|
| Master Bathroom | 2.57X1.45 |
| Dressing        | 2.3X1.45  |
| Bedroom 1       | 3.60x3.30 |
| Bedroom 2       | 3.6x3.4   |
| Bathroom 2      | 2.5x1.6   |