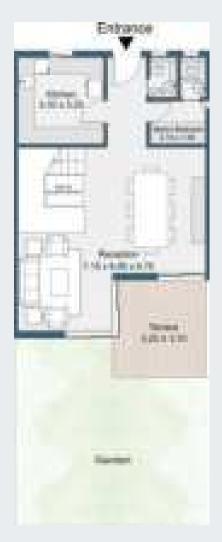

## TOWNHOUSE CORNER 205 M<sup>2</sup>

#### **Ground Floor**

| Reception     | 7.15x6.95x4.75 |
|---------------|----------------|
| Kitchen       | 3.3×3.25       |
| Guest toilet  | 1.55x1.0       |
| Maid's room   | 2.10X1.65      |
| Maid's toilet | 1.55X1.0       |