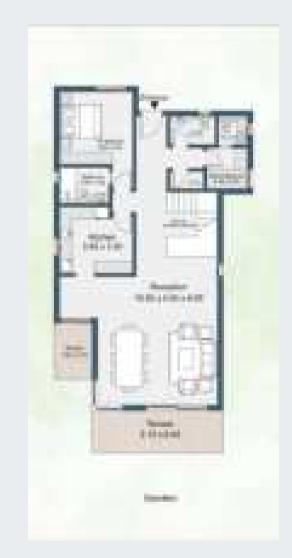

## VILLA 350 M<sup>2</sup>

#### Ground Floor

| Reception       | 10.55x4x6 |
|-----------------|-----------|
| Kitchen         | 3.65x3.3  |
| Guest toilet    | 2.27X1.45 |
| Maid's room     | 2.05X2.05 |
| Maid's toilet   | 1.45X1.45 |
| Laundry         | 1.65x0.85 |
| Master Bedroom  | 3.65x3.6  |
| Master Bathroom | 2.5x1.8   |