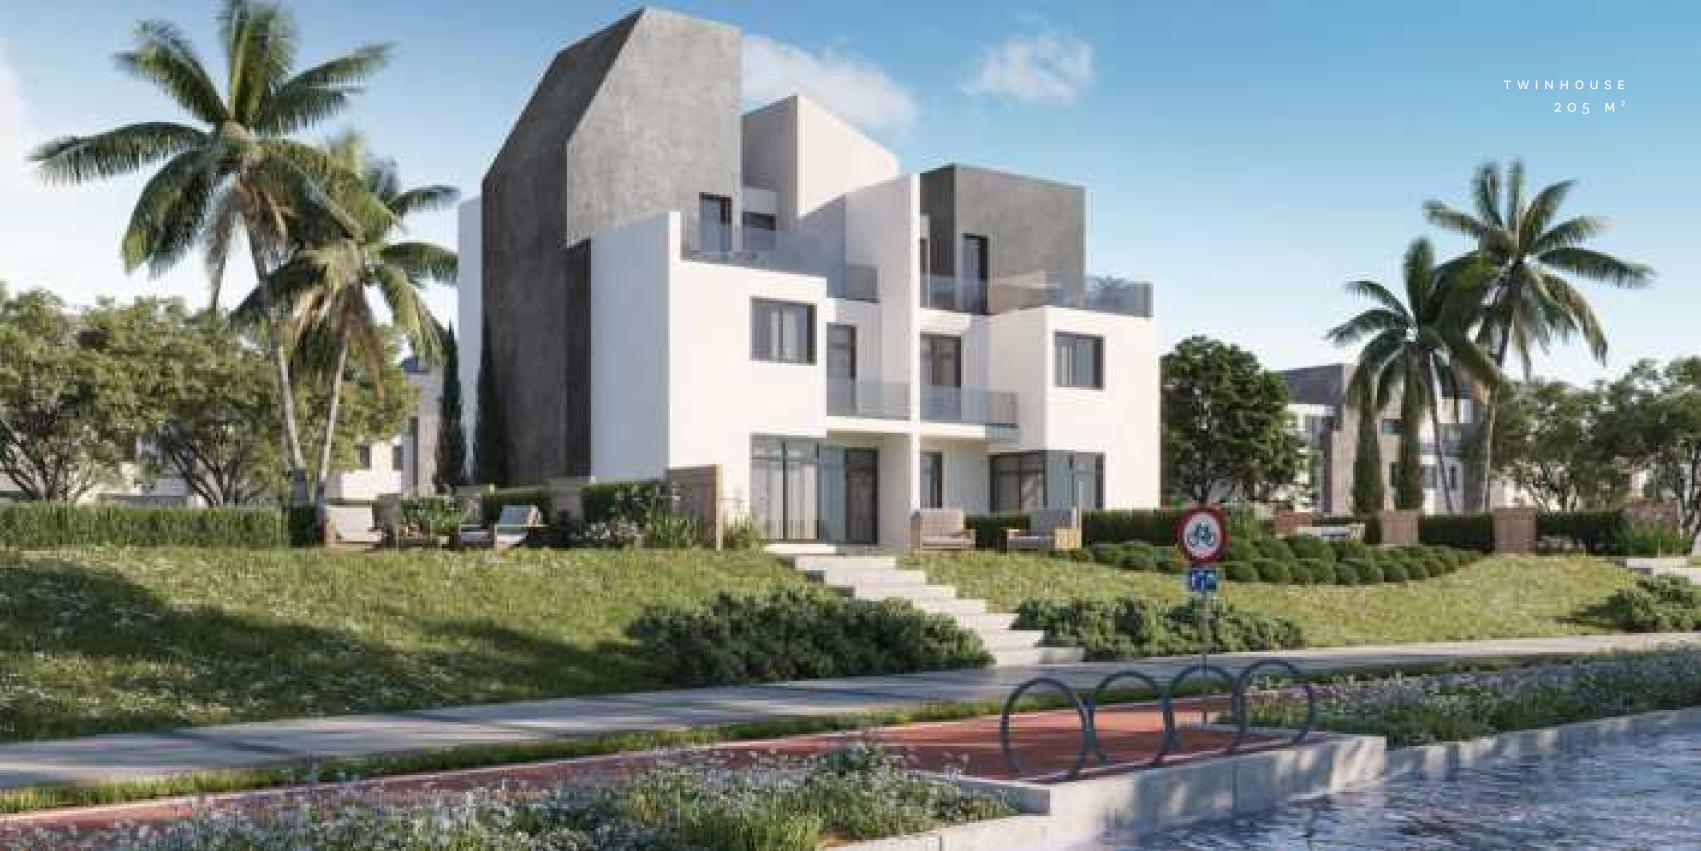

-------|
| Bathroom 2  | 2.10X1.90 |
| Living room | 3.2X3.2   |



GROUND FLOOR



FIRST FLOOR



ROOF FLOOR



## TOWNHOUSE CORNER 205 M<sup>2</sup>

#### **Ground Floor**

| Reception     | 7.15x6.95x4.75 |
|---------------|----------------|
| Kitchen       | 3.3×3.25       |
| Guest toilet  | 1.55x1.0       |
| Maid's room   | 2.10X1.65      |
| Maid's toilet | 1.55X1.0       |

#### First Floor

| Master Bedroom  | 3.65x3.4  |
|-----------------|-----------|
| Master Bathroom | 2.8x1.7   |
| Bedroom 1       | 3.65x3.65 |
| Bedroom 2       | 3.65x3.30 |
| Bathroom 1      | 2.8x1.6   |

#### Roof Floor

| Bedroom 3   | 3.60x3.30 |
|-------------|-----------|
| Bathroom    | 2.30x1.70 |
| Living room | 2.35×3.45 |
| Laundry     | 0.90x1.65 |



GROUND FLOOR





FIRST FLOOR

ROOF FLOOR



#### TWINHOUSE 205 M<sup>2</sup>

#### Ground Flooi

| Reception     | 7.15x6.95x4.75 |
|---------------|----------------|
| Kitchen       | 3.3×3.25       |
| Guest toilet  | 1.55X1.0       |
| Maid's room   | 2.10x1.65      |
| Maid's toilet | 1.55x1.0       |

#### First Floo

| Master Bedroom  | 3.65x3.4  |
|-----------------|-----------|
| Master Bathroom | 2.8x1.7   |
| Bedroom 1       | 3.65x3.65 |
| Bedroom 2       | 3.65x3.30 |
| Bathroom 1      | 2.8x1.6   |

#### Roof Floor

| Bedroom 3   | 3.60x3.30 |
|-------------|-----------|
| Bathroom    | 2.30X1.70 |
| Living room | 2.35X3.45 |
| Laundry     | 0.90x1.65 |

GROUND FLOOR



FIRST FLOOR



SECOND FLOOR





#### TWINHOUSE 227 M<sup>2</sup>

#### **Ground Floor**

| Reception     | 7.1x8.1x4.4 |
|---------------|-----------