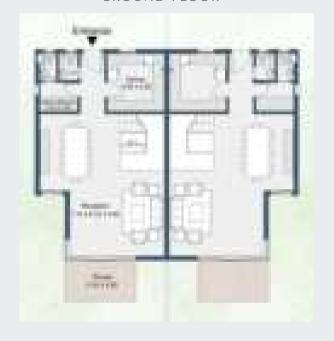

#### TWINHOUSE 227 M<sup>2</sup>

#### **Ground Floor**

| Reception     | 7.1x8.1x4.4 |
|---------------|-------------|
| Kitchen       | 3.3×3.25    |
| Guest toilet  | 1.53X1.1    |
| Maid's room   | 2.2X1.65    |
| Maid's toilet | 1.53X1.0    |