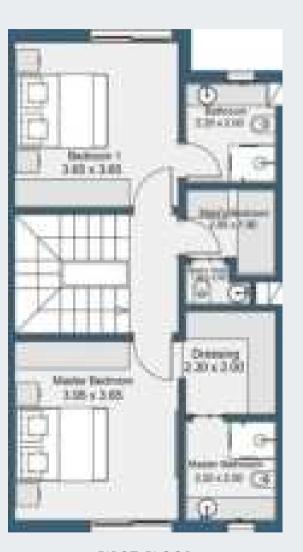

## TOWNHOUSE MIDDLE 180 M<sup>2</sup>

#### First Floor

| Master Bedroom  | 3.95x3.65 |
|-----------------|-----------|
| Master Bathroom | 2.2X2.O   |
| Dressing        | 2.3X2.O   |
| Maid's room     | 2X1.9     |
| Maid's toilet   | 1.4x0.9   |
| Bedroom 1       | 3.65x3.65 |
| Bathroom 1      | 2.2X2.O   |