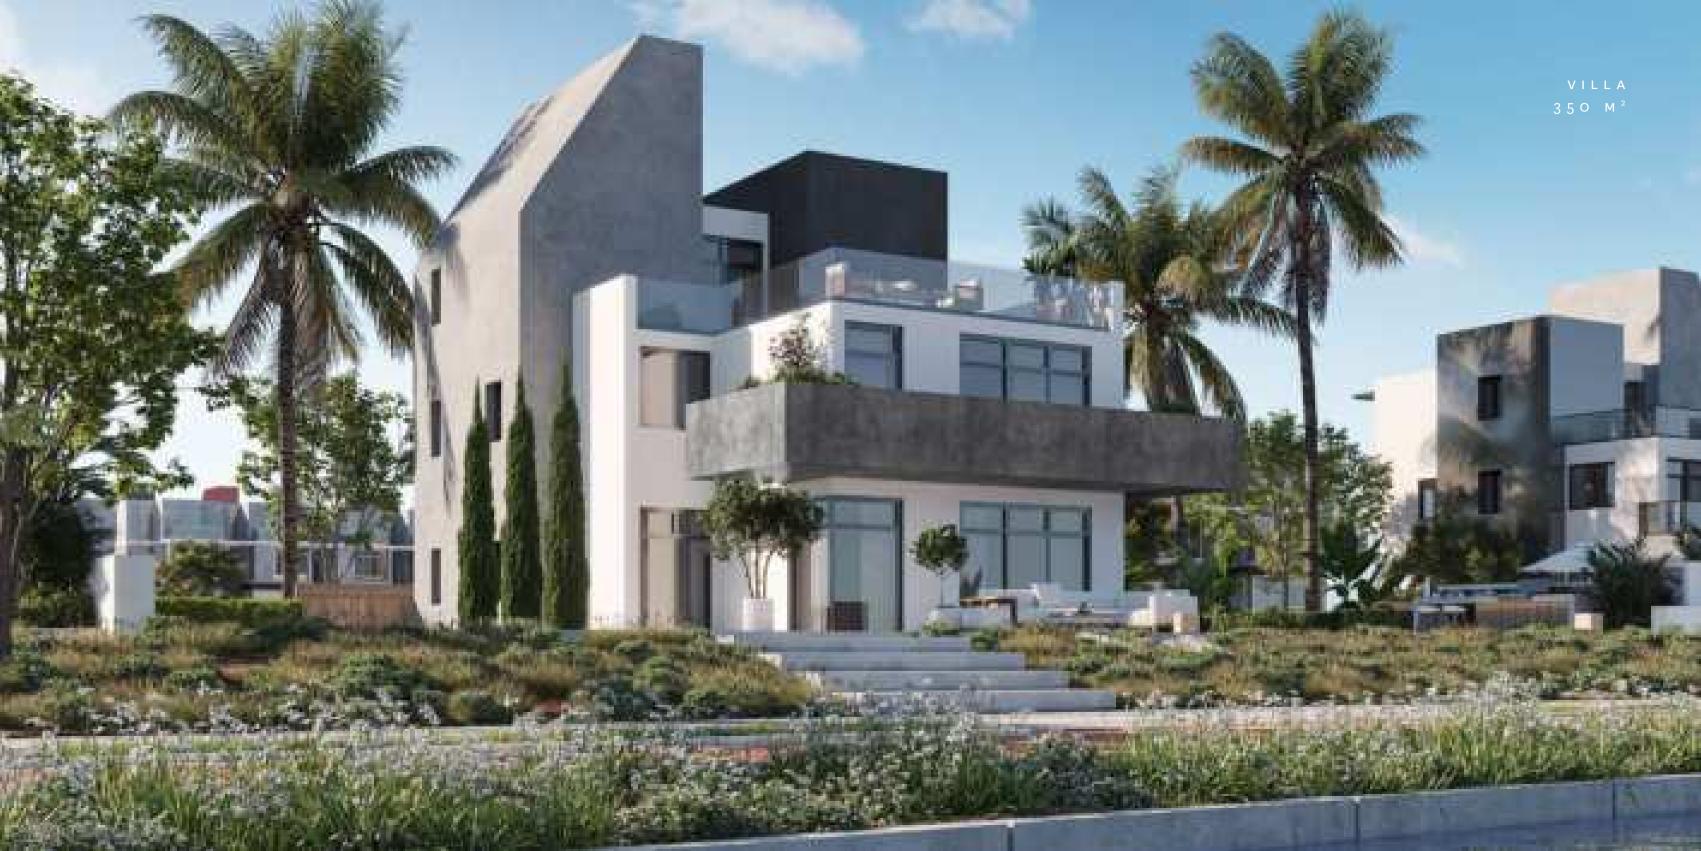

-|
| Bedroom 4  | 3.6x3.4   |
| Bathroom 3 | 2.50x1.60 |



GROUND FLOOR





FIRST FLOOR

SECOND FLOOR



#### VILLA 250 M<sup>2</sup>

#### **Ground Floor**

| Reception     | 8.ox6.75x3.5 |
|---------------|--------------|
| Kitchen       | 3.6x3.3      |
| Guest toilet  | 1.7X1.45     |
| Maid's room   | 1.7X1.0      |
| Maid's toilet | 2.55X2       |

#### First Floo

| Master Bedroom  | 4.05x3.7 |
|-----------------|----------|
| Master Bathroom | 2.3x1.6  |
| Dressing        | 2.3X2.15 |
| Bedroom 1       | 3.85x3.1 |
| Bathroom 1      | 2.65x1.5 |
| Bedroom 2       | 3.6x3.3  |
| Bathroom 2      | 2.25X1.7 |

#### Second Floor

| Bedroom 3  | 3.45×3.35 |
|------------|-----------|
| Bedroom 4  | 3.6x3.3   |
| Bathroom 3 | 2.25X1.5  |



GROUND FLOOR





FIRST FLOOR

SECOND FLOOR



## VILLA 350 M<sup>2</sup>

#### Ground Floor

| Reception       | 10.55x4x6 |
|-----------------|-----------|
| Kitchen         | 3.65x3.3  |
| Guest toilet    | 2.27X1.45 |
| Maid's room     | 2.05X2.05 |
| Maid's toilet   | 1.45X1.45 |
| Laundry         | 1.65x0.85 |
| Master Bedroom  | 3.65x3.6  |
| Master Bathroom | 2.5x1.8   |

#### First Floor

| Master Bedroom  | 6x4.15x3.35 |
|-----------------|-------------|
| Master Bathroom | 2.8x1.8     |
| Dressing        | 2.8x1.8     |
| Bedroom 1       | 3.65x3.6    |
| Bathroom 1      | 2.5x1.75    |
| Bedroom 2       | 3.65x3.6    |
| Bathroom 2      | 2.5x1.8     |
| Living room     | 5.55x3.65   |

#### econd Floor

| Bedroom 3        | 3.65x3.6  |
|------------------|-----------|
| Bathroom 3       | 2.5X1.75  |
| Bedroom 4        |