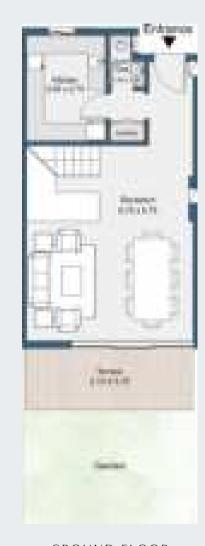

## TOWNHOUSE MIDDLE 180 M<sup>2</sup>

#### Ground Flooi

| Reception    | 6.75×5.75 |
|--------------|-----------|
| Kitchen      | 3.65x2.75 |
| Guest toilet | 1.8x1.2   |