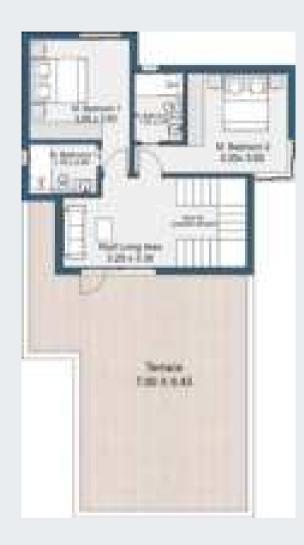

## VILLA 350 M<sup>2</sup>

#### econd Floor

| Bedroom 3        | 3.65x3.6  |
|------------------|-----------|
| Bathroom 3       | 2.5X1.75  |
| Bedroom 4        | 3.65x3.65 |
| Bathroom 4       | 2.5X1.8   |
| Roof Living area | 4.1x2.5   |