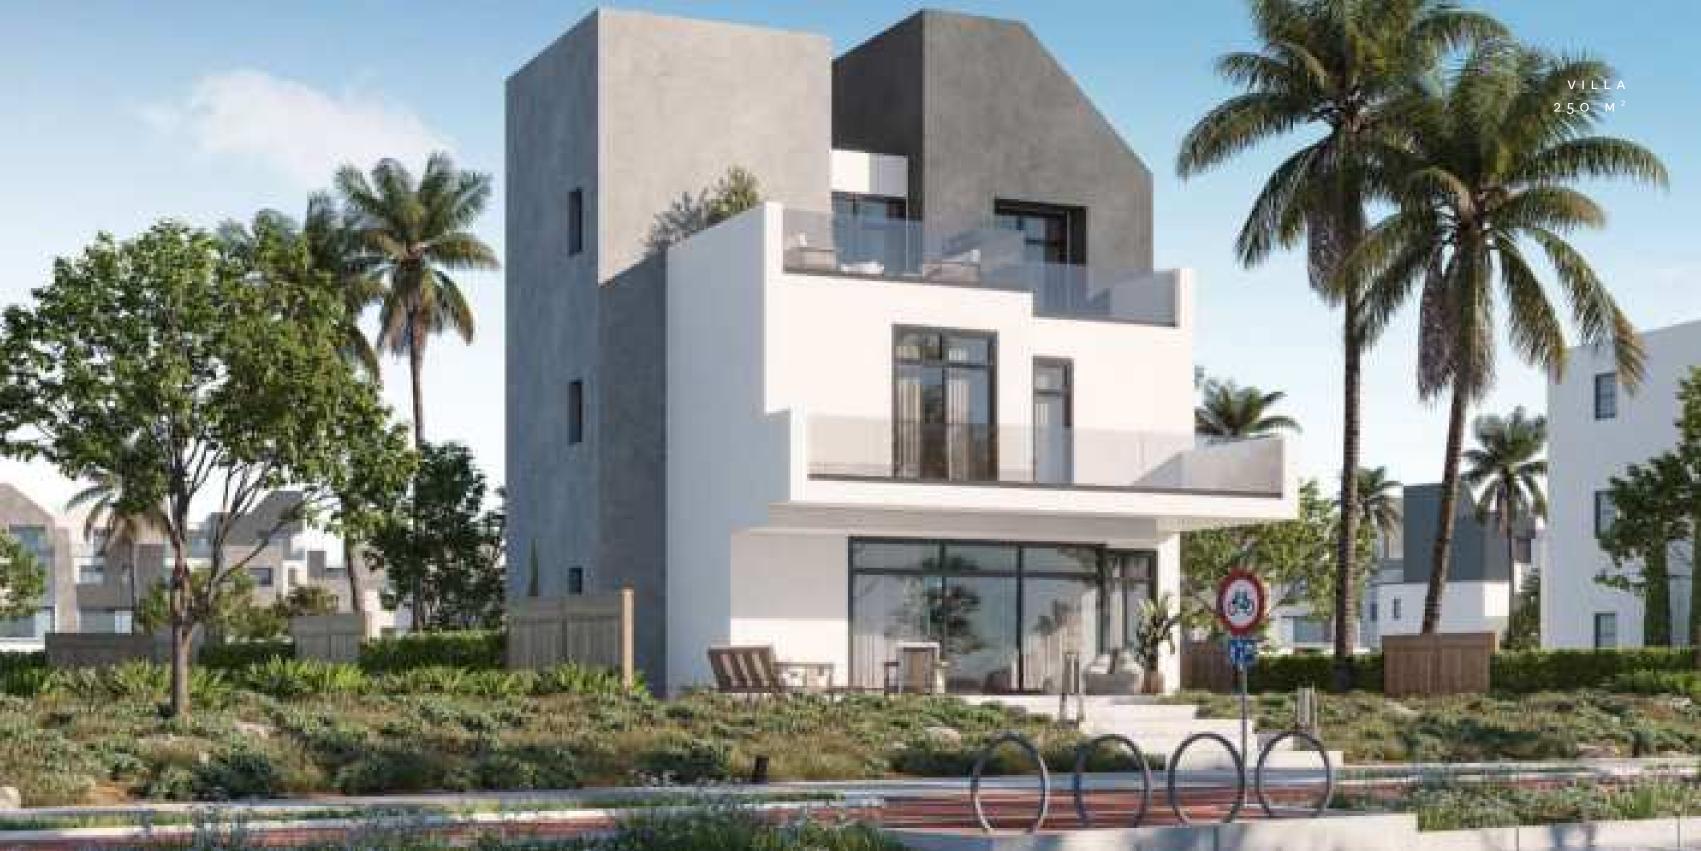

-----|-----------|
| Bedroom 4  | 3.6x3.4   |
| Bathroom 3 | 2.50x1.60 |

#### GROUND FLOOR



#### FIRST FLOOR



#### SECOND FLOOR





#### VILLA 227 M<sup>2</sup>

#### **Ground Floor**

| Reception     | 7.1x8.1x4.4 |
|---------------|-------------|
| Kitchen       | 3.3X3.25    |
| Guest toilet  | 1.53X1.1    |
| Maid's room   | 2.2X1.65    |
| Maid's toilet | 1.53X1.0    |

#### First Floo

| Master Bedroom  | 3.85x3.7  |
|-----------------|-----------|
| Master Bathroom | 2.57X1.45 |
| Dressing        | 2.3X1.45  |
| Bedroom 1       | 3.60x3.30 |
| Bedroom 2       | 3.6x3.4   |
| Bathroom 2      | 2.5x1.6   |

#### econd Floor

| Bedroom 3  | 3.6x3.3   |
|------------|-----------|
| Bedroom 4  | 3.6x3.4   |
| Bathroom 3 | 2.50x1.60 |



GROUND FLOOR





FIRST FLOOR

SECOND FLOOR



#### VILLA 250 M<sup>2</sup>

#### **Ground Floor**

| Reception     | 8.ox6.75x3.5 |
|---------------|--------------|
| Kitchen       | 3.6x3.3      |
| Guest toilet  | 1.7X1.45     |
| Maid's room   | 1.7X1.0      |
| Maid's toilet | 2.55X2       |

#### First Floo

| Master Bedroom  | 4.05x3.7 |
|-----------------|----------|
| Master Bathroom | 2.3x1.6  |
| Dressing        | 2.3X2.15 |
| Bedroom 1       | 3.85x3.1 |
| Bathroom 1      | 2.65x1.5 |
| Bedroom 2       | 3.6x3.3  |
| Bathroom 2      | 2.25X1.7 |

#### Second Floor

| Bedroom 3  | 3.45×3.35 |
|------------|-----------|
| Bedroom 4  | 3.6x3.3   |
| Bathroom 3 | 2.25X1.5  |



GROUND FLOOR





FIRST FLOOR

SECOND FLOOR



## VILLA 350 M<sup>2</sup>

#### Ground Floor

| Reception       | 10.55x4x6 |
|-----------------|-----