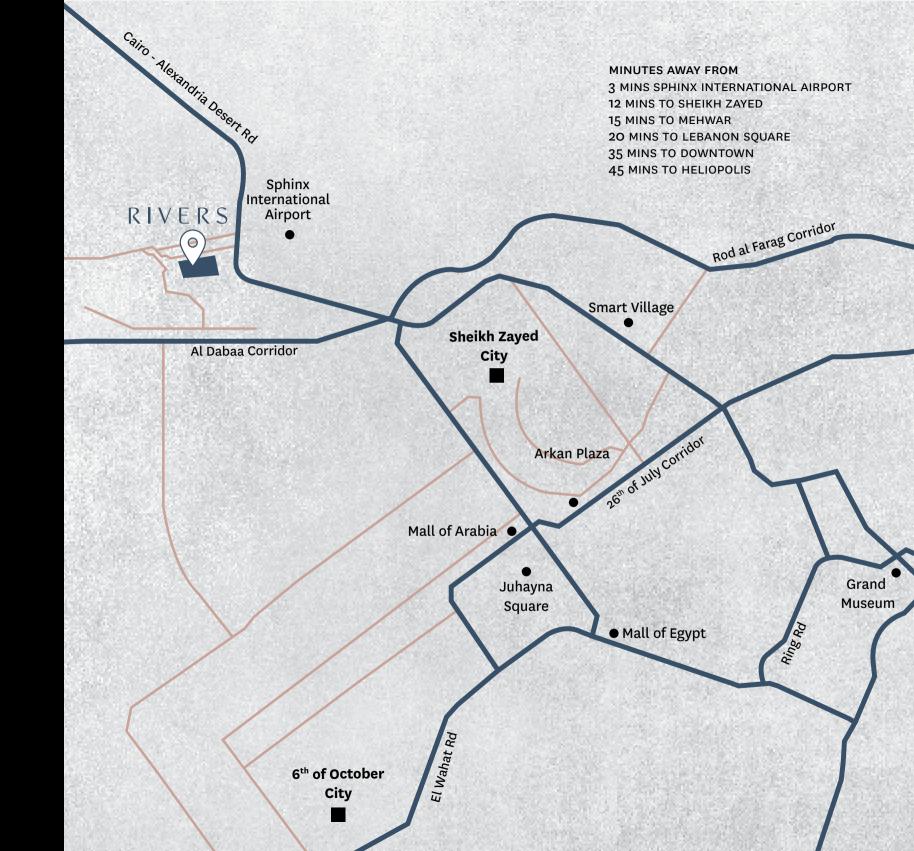

#### PROXIMITY & LOCATION

# EXCLUSIVITY FLOWS WEST

Rivers re-defines accessibility from a convenient outlook, thanks to its prime location in the heart of New Zayed. The iconic project is carefully masterplanned to place residents' life at the intersection of tranquility and action, offering direct access to Dabaa-Road Al Farag Axis while lying only few minutes away from Cairo-Alex Desert Road, Dahshur Road and the Mehwar. Rivers is surrounded by thriving residential developments in every direction, in addition to leading commercial malls, retail outlets and 6<sup>th</sup> of October's lively hangouts.