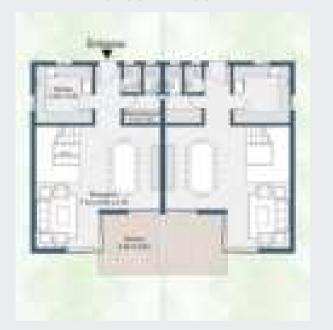

#### TWINHOUSE 205 M<sup>2</sup>

#### Ground Flooi

| Reception     | 7.15x6.95x4.75 |
|---------------|----------------|
| Kitchen       | 3.3×3.25       |
| Guest toilet  | 1.55X1.0       |
| Maid's room   | 2.10x1.65      |
| Maid's toilet | 1.55x1.0       |