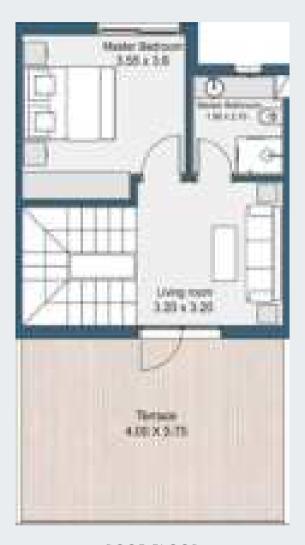

## TOWNHOUSE MIDDLE 180 M<sup>2</sup>

#### Roof Floor

| Bedroom 2   | 3.55x3.60 |
|-------------|-----------|
| Bathroom 2  | 2.10X1.90 |
| Living room | 3.2X3.2   |

GROUND FLOOR

FIRST FLOOR

ROOF FLOOR