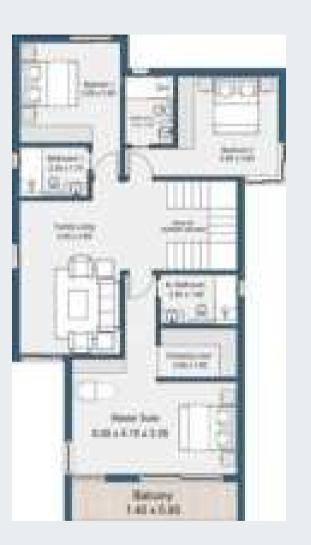

## VILLA 350 M<sup>2</sup>

#### First Floor

| Master Bedroom  | 6x4.15x3.35 |
|-----------------|-------------|
| Master Bathroom | 2.8x1.8     |
| Dressing        | 2.8x1.8     |
| Bedroom 1       | 3.65x3.6    |
| Bathroom 1      | 2.5x1.75    |
| Bedroom 2       | 3.65x3.6    |
| Bathroom 2      | 2.5x1.8     |
| Living room     | 5.55x3.65   |