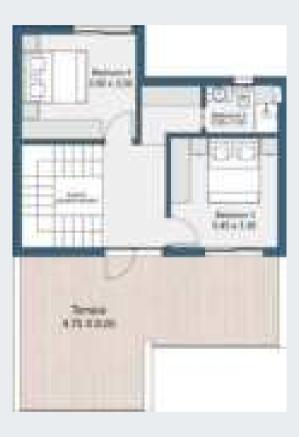

#### VILLA 250 M<sup>2</sup>

#### Second Floor

| Bedroom 3  | 3.45×3.35 |
|------------|-----------|
| Bedroom 4  | 3.6x3.3   |
| Bathroom 3 | 2.25X1.5  |

GROUND FLOOR

FIRST FLOOR

SECOND FLOOR