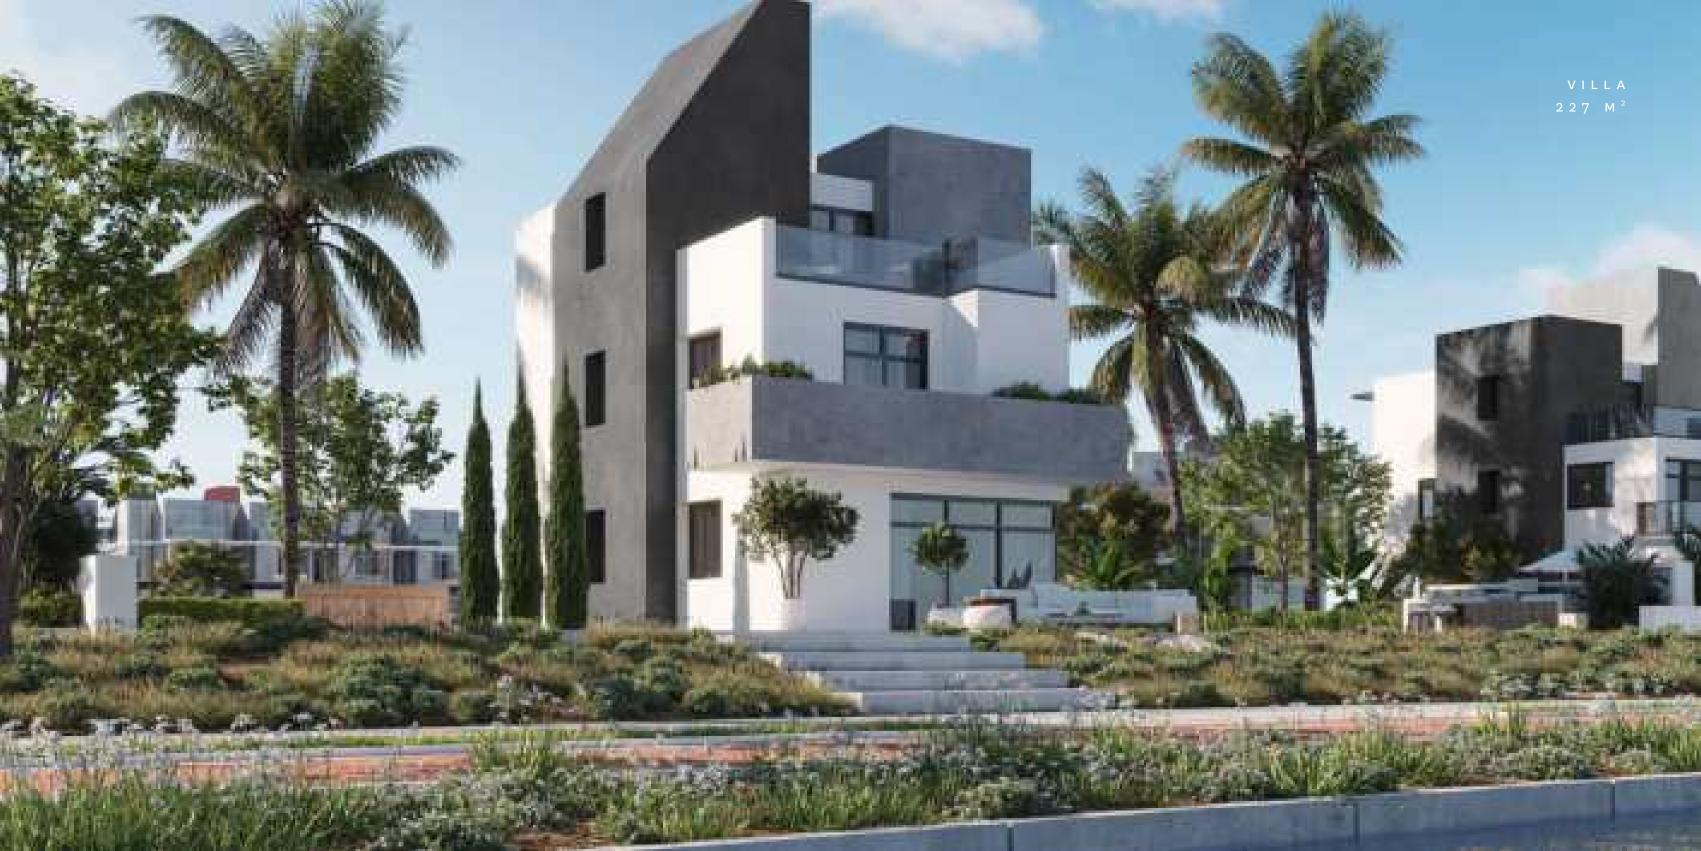

2.30X1.70 |
| Living room | 2.35X3.45 |
| Laundry     | 0.90x1.65 |

GROUND FLOOR



FIRST FLOOR



SECOND FLOOR





#### TWINHOUSE 227 M<sup>2</sup>

#### **Ground Floor**

| Reception     | 7.1x8.1x4.4 |
|---------------|-------------|
| Kitchen       | 3.3×3.25    |
| Guest toilet  | 1.53X1.1    |
| Maid's room   | 2.2X1.65    |
| Maid's toilet | 1.53X1.0    |

#### First Floo

| Master Bedroom  | 3.85x3.7  |
|-----------------|-----------|
| Master Bathroom | 2.57X1.45 |
| Dressing        | 2.3X1.45  |
| Bedroom 1       | 3.60x3.30 |
| Bedroom 2       | 3.6x3.4   |
| Bathroom 2      | 2.5x1.6   |

#### Second Floor

| Bedroom 3  | 3.6x3.3   |
|------------|-----------|
| Bedroom 4  | 3.6x3.4   |
| Bathroom 3 | 2.50x1.60 |

#### GROUND FLOOR



#### FIRST FLOOR



#### SECOND FLOOR





#### VILLA 227 M<sup>2</sup>

#### **Ground Floor**

| Reception     | 7.1x8.1x4.4 |
|---------------|-------------|
| Kitchen       | 3.3X3.25    |
| Guest toilet  | 1.53X1.1    |
| Maid's room   | 2.2X1.65    |
| Maid's toilet | 1.53X1.0    |

#### First Floo

| Master Bedroom  | 3.85x3.7  |
|-----------------|-----------|
| Master Bathroom | 2.57X1.45 |
| Dressing        | 2.3X1.45  |
| Bedroom 1       | 3.60x3.30 |
| Bedroom 2       | 3.6x3.4   |
| Bathroom 2      | 2.5x1.6   |

#### econd Floor

| Bedroom 3  | 3.6x3.3   |
|------------|-----------|
| Bedroom 4  | 3.6x3.4   |
| Bathroom 3 | 2.50x1.60 |



GROUND FLOOR





FIRST FLOOR

SECOND FLOOR



#### VILLA 250 M<sup>2</sup>

#### **Ground Floor**

| Reception     | 8.ox6.75x3.5 |
|---------------|--------------|
| Kitchen