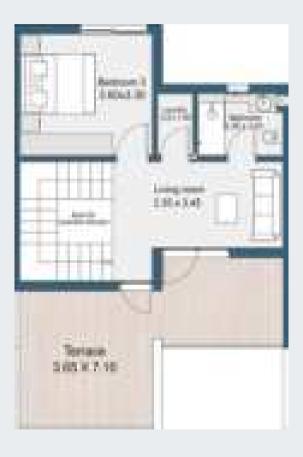

## TOWNHOUSE CORNER 205 M<sup>2</sup>

#### Roof Floor

| Bedroom 3   | 3.60x3.30 |
|-------------|-----------|
| Bathroom    | 2.30x1.70 |
| Living room | 2.35×3.45 |
| Laundry     | 0.90x1.65 |

GROUND FLOOR

FIRST FLOOR

ROOF FLOOR