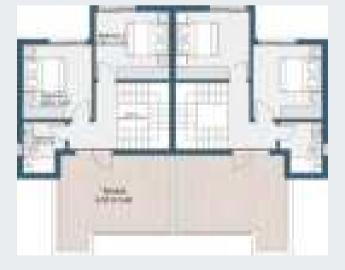

#### TWINHOUSE 227 M<sup>2</sup>

#### Second Floor

| Bedroom 3  | 3.6x3.3   |
|------------|-----------|
| Bedroom 4  | 3.6x3.4   |
| Bathroom 3 | 2.50x1.60 |