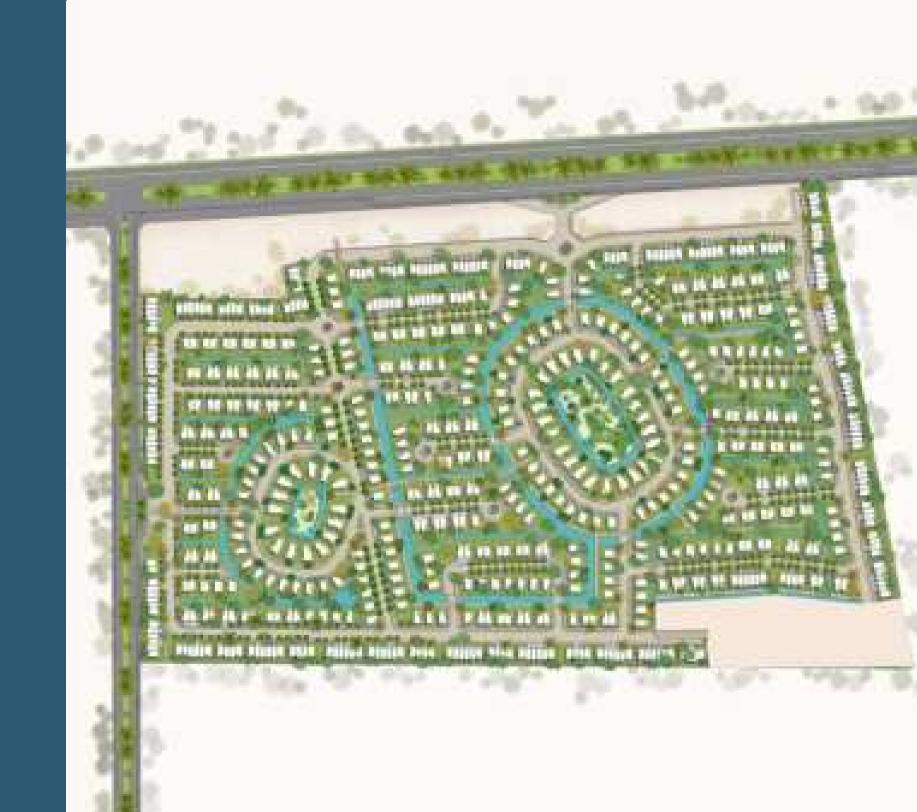

# A SIGNATURE VISION OF RIVER-FRONT EXCLUSIVITY

Rivers masterplan introduces an innovative indoor-outdoor philosophy to grant residents double-views on flowing river streams and lush landscapes transforming everyday ordinary into an exceptional reality where natural beauty abounds. Imaginatively conceived as a serene urban escape, all homes are evenly spread out to ensure utmost privacy while maximizing magical views, captured from every angle across the masterplan.

# CONTEMPORARY ADDRESS WHERE NATURE SPEAKS VOLUMES

Every home at Rivers is a true testament of contemporary elegance, thanks to streamlined facades and sweeping glass windows that invite panoramic views of the outdoors inside. The project adopts a harmonious indoor-outdoor philosophy that smartly envelopes homes in endless hours of sunshine while maximizing 360-degree views on flowing rivers and verdant landscapes, captured from your very own manicured garden. Serene, simple and highly sophisticated, Rivers signature collection of expansive villas, modern twin houses and elegantly-appointed townhouses act as a natural extension of magical surroundings, to re-imagine exclusive luxury from an ultimately refined perspective.