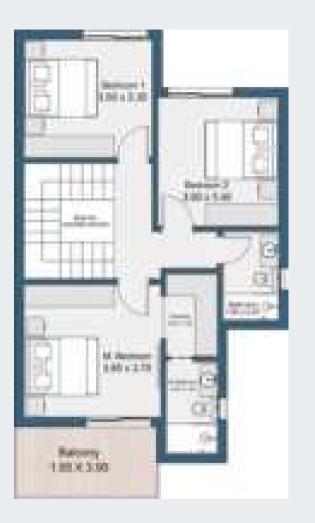

#### VILLA 227 M<sup>2</sup>

#### First Floo

| Master Bedroom  | 3.85x3.7  |
|-----------------|-----------|
| Master Bathroom | 2.57X1.45 |
| Dressing        | 2.3X1.45  |
| Bedroom 1       | 3.60x3.30 |
| Bedroom 2       | 3.6x3.4   |
| Bathroom 2      | 2.5x1.6   |