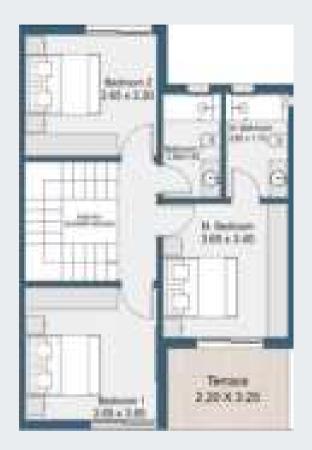

## TOWNHOUSE CORNER 205 M<sup>2</sup>

#### First Floor

| Master Bedroom  | 3.65x3.4  |
|-----------------|-----------|
| Master Bathroom | 2.8x1.7   |
| Bedroom 1       | 3.65x3.65 |
| Bedroom 2       | 3.65x3.30 |
| Bathroom 1      | 2.8x1.6   |