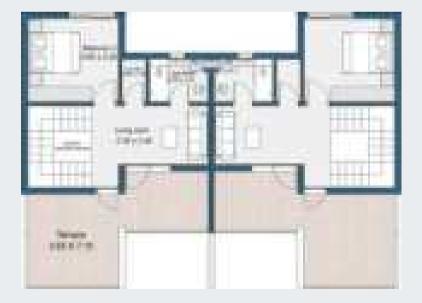

#### TWINHOUSE 205 M<sup>2</sup>

#### Roof Floor

| Bedroom 3   | 3.60x3.30 |
|-------------|-----------|
| Bathroom    | 2.30X1.70 |
| Living room | 2.35X3.45 |
| Laundry     | 0.90x1.65 |

GROUND FLOOR

FIRST FLOOR

SECOND FLOOR