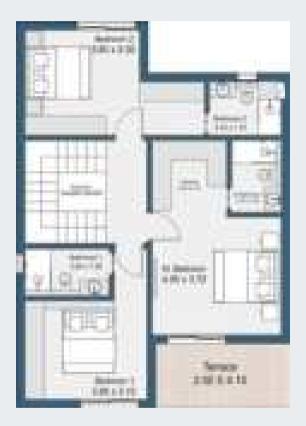

#### VILLA 250 M<sup>2</sup>

#### First Floo

| Master Bedroom  | 4.05x3.7 |
|-----------------|----------|
| Master Bathroom | 2.3x1.6  |
| Dressing        | 2.3X2.15 |
| Bedroom 1       | 3.85x3.1 |
| Bathroom 1      | 2.65x1.5 |
| Bedroom 2       | 3.6x3.3  |
| Bathroom 2      | 2.25X1.7 |