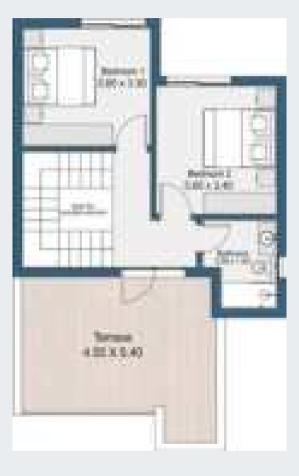

#### VILLA 227 M<sup>2</sup>

#### econd Floor

| Bedroom 3  | 3.6x3.3   |
|------------|-----------|
| Bedroom 4  | 3.6x3.4   |
| Bathroom 3 | 2.50x1.60 |

GROUND FLOOR

FIRST FLOOR

SECOND FLOOR