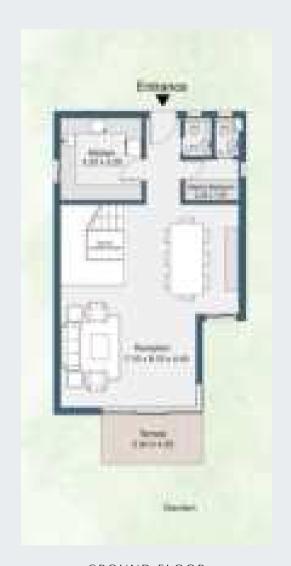

#### VILLA 227 M<sup>2</sup>

#### **Ground Floor**

| Reception     | 7.1x8.1x4.4 |
|---------------|-------------|
| Kitchen       | 3.3X3.25    |
| Guest toilet  | 1.53X1.1    |
| Maid's room   | 2.2X1.65    |
| Maid's toilet | 1.53X1.0    |