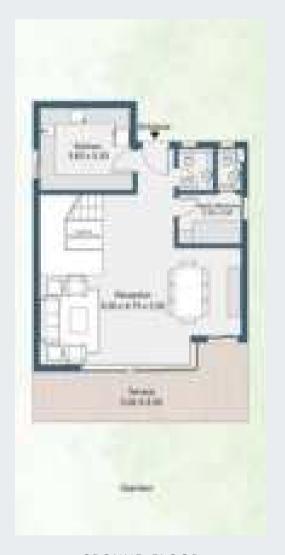

#### VILLA 250 M<sup>2</sup>

#### **Ground Floor**

| Reception     | 8.ox6.75x3.5 |
|---------------|--------------|
| Kitchen       | 3.6x3.3      |
| Guest toilet  | 1.7X1.45     |
| Maid's room   | 1.7X1.0      |
| Maid's toilet | 2.55X2       |