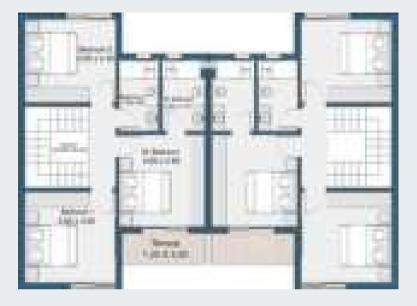

#### TWINHOUSE 205 M<sup>2</sup>

#### First Floo

| Master Bedroom  | 3.65x3.4  |
|-----------------|-----------|
| Master Bathroom | 2.8x1.7   |
| Bedroom 1       | 3.65x3.65 |
| Bedroom 2       | 3.65x3.30 |
| Bathroom 1      | 2.8x1.6   |