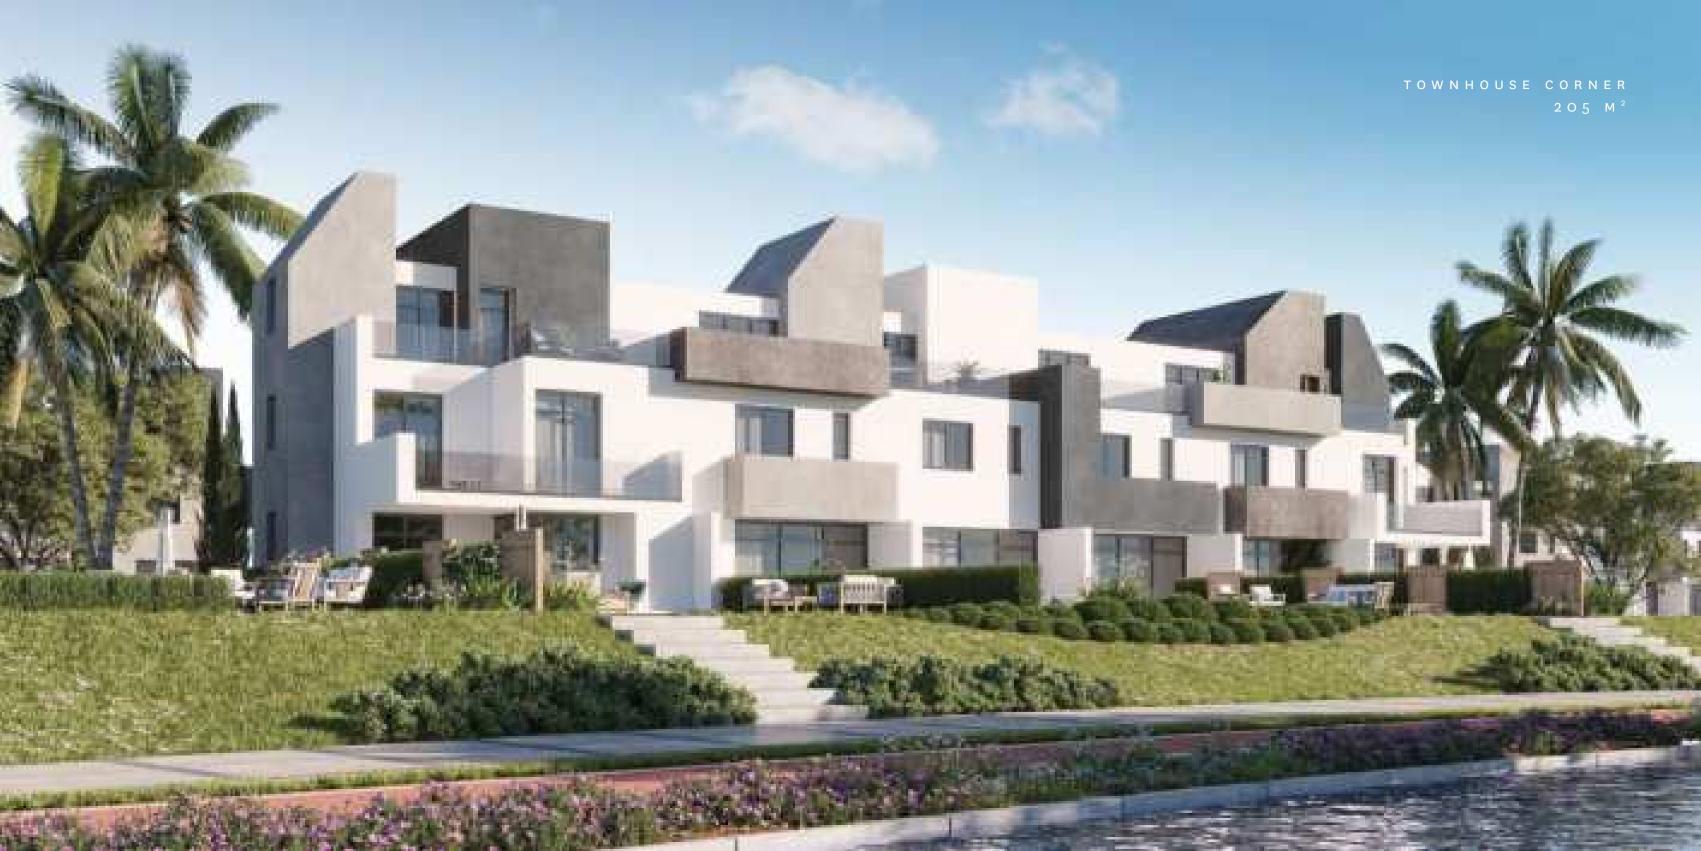

pansive luxury. Designed to foster human-interaction, the clubhouse offers a full suite of world-class amenities, guaranteeing to fit every mood.

RENDERS & FLOORPLANS







## TOWNHOUSE MIDDLE 180 M<sup>2</sup>

#### Ground Flooi

| Reception    | 6.75×5.75 |
|--------------|-----------|
| Kitchen      | 3.65x2.75 |
| Guest toilet | 1.8x1.2   |

#### First Floor

| Master Bedroom  | 3.95x3.65 |
|-----------------|-----------|
| Master Bathroom | 2.2X2.O   |
| Dressing        | 2.3X2.O   |
| Maid's room     | 2X1.9     |
| Maid's toilet   | 1.4x0.9   |
| Bedroom 1       | 3.65x3.65 |
| Bathroom 1      | 2.2X2.O   |

#### Roof Floor

| Bedroom 2   | 3.55x3.60 |
|-------------|-----------|
| Bathroom 2  | 2.10X1.90 |
| Living room | 3.2X3.2   |



GROUND FLOOR



FIRST FLOOR



ROOF FLOOR



## TOWNHOUSE CORNER 205 M<sup>2</sup>

#### **Ground Floor**

| Reception     | 7.15x6.95x4.75 |
|---------------|----------------|
| Kitchen       | 3.3×3.25       |
| Guest toilet  | 1.55x1.0       |
| Maid's room   | 2.10X1.65      |
| Maid's toilet | 1.55X1.0       |

#### First Floor

| Master Bedroom  | 3.65x3.4  |
|-----------------|-----------|
| Master Bathroom | 2.8x1.7   |
| Bedroom 1       | 3.65x3.65 |
| Bedroom 2       | 3.65x3.30 |
| Bathroom 1      | 2.8x1.6   |

#### Roof Floor

| Bedroom 3   | 3.60x3.30 |
|-------------|-----------|
| Bathroom    | 2.30x1.70 |
| Living room | 2.35×3.45 |
| Laundry     | 0.90x1.65 |



GROUND FLOOR





FIRST FLOOR

ROOF FLOOR



#### TWINHOUSE 205 M<sup>2</sup>

#### Ground Flooi

| Reception     | 7.15x6.95x4.75 |
|---------------|----